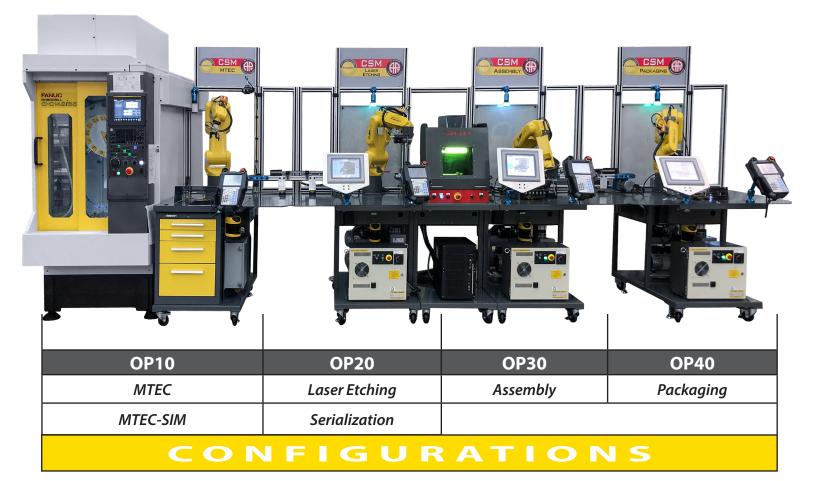

# SMART MANUFACTURING TRAINING CENTER

CSM<sup>™</sup> - CONNECTED SMART MANUFACTURING

## **CSM Features**

- All stations utilize FANUC LR Mate robots with iRVision
- FANUC ROBODRILL 3-axis vertical CNC machining center
- Vision inspection of machining operation
- Laser etching of machine part blank for custom logo with Keyence laser
- Vision inspection of etching
- Vision-guided picking and sorting at assembly and packaging
- Packaging of complete kit in logo printed box with choice of colors
- Fully-integrated PLC and robotic cell operation mimicking industrial automation processes

- Rockwell Logix 5000 series PLC programming
- Fault insertion for system training
- Rockwell HMI PanelView interface touch screens
- Fenceless robot cells with safety area scan
- Smart sensor technology over Balluff I/O link with diagnostics
- Project-based mechatronics at each operation
- Dual purpose EOAT on robots with vacuum and mechanical gripping
- Conveyors with VFD variable speed drives
- RFID manufacturing process tracking
- Modular robot work cells that can be used independently
- Materials included for all manufacturing