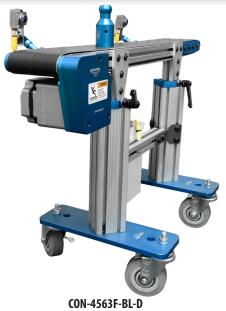

## Free Standing Swivellink® 4-1/2"W X 36"L Variable Speed Conveyor

- Swivellink® belt conveyor with variable speed capability (conveyor mounted speed control)
- Free standing conveyor base with adjustable height stands
- Locking swivel casters for portability
- 4-1/2" wide bed, 4-1/4" wide belt, 36" overall length conveyor
- Adjustable side rails
- Hard stop each end of conveyor
- Optical sensor at idle end of conveyor on adjustable mount
- Optical sensor at drive end of conveyor on adjustable mount
- Sensor cables and motor control forward / reverse terminated in small junction box
- 120 VAC Power cable